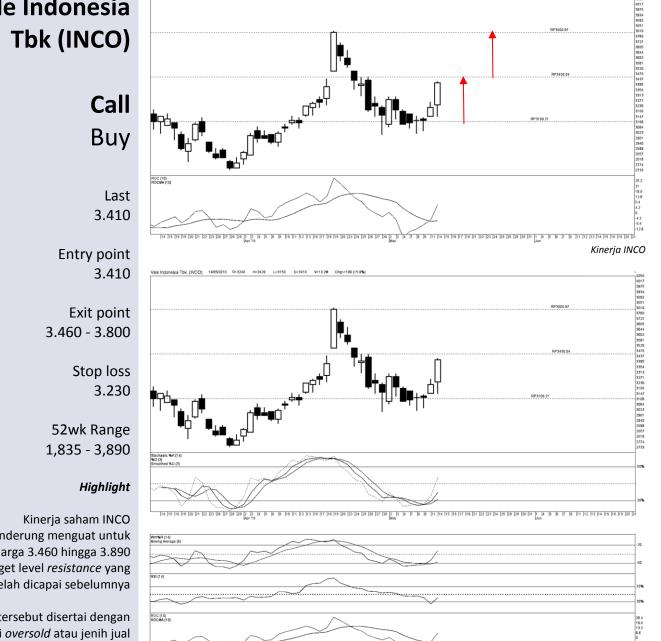

## Kinerja INCO

cenderung menguat untuk menguji harga 3.460 hingga 3.890 sebagai target level resistance yang telah dicapai sebelumnya

Danareksa

**PT Vale Indonesia** 

Potensi tersebut disertai dengan kondisi oversold atau jenih jual